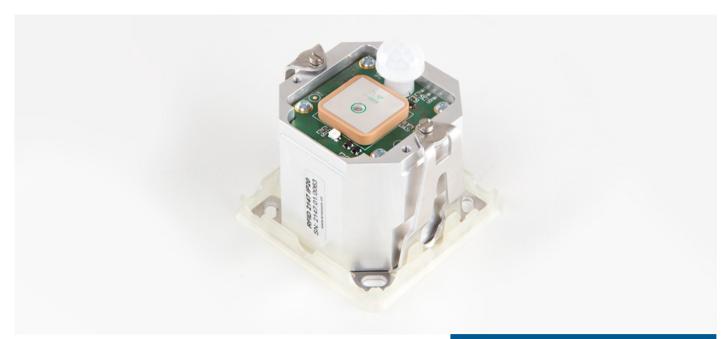

Figure: RFID2147 in-wall

In day-to-day business, security increasingly plays a very important role. Especially, in sensitive industries like the financial sector or in emergency services, security aspects are of highest importance. As a result, the demand for security systems is steadily increasing. The standard RFID products from different manufacturers often have limited functionality with confined coverage. In such standard products, only passive RFID's are used.

With the custom designed acitve and passive RFID tags, ErvoCom sets a new trend in the indoor locationing system. Independent of the wireless technology (GSM, Tetra, DMR) in use, the designs are often tailored down to meet the requirements of the customer. Active RFID is available in two versions, a battery powered version and a mains connected version. Each RFID2147 is equipped with a passive infrared (PIR) sensor. It turns on only when a person is in the vicinity of the RFID. Therefore, our device consumes less power with negligible EMI radiation.